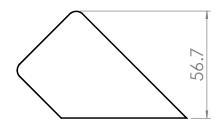

A4

| www.sydneyofficefurniture.d | com.au |
|-----------------------------|--------|

|                 | REVISION HISTORY                                          | DO NOT SCALE DRAWING UNESS OTHERWISE SPECIFIED: DUMPSONS ARE INMUMERIES TOLERANCES  00° ±0.02° 00° ±0.02° 00° ±0.02° 00° ±0.03° DIMPSONS IN AN OBROUND ARE CRITICAL & MUST BE CHECKED  THE MATERIAL CONTAINED HEREIN IS THE SOLE PROPERTY OF CAS ELECTRACOM, ANY UNAUTHORIZED REPRODUCTIONS, MODIFICATIONS AND / OR DISTRIBUTION IS STRICTLY PROHIBITED. |          | С       | 00 NOT SCALE DRAWING |                   | REVISION      | 1   |  |
|-----------------|-----------------------------------------------------------|----------------------------------------------------------------------------------------------------------------------------------------------------------------------------------------------------------------------------------------------------------------------------------------------------------------------------------------------------------|----------|---------|----------------------|-------------------|---------------|-----|--|
| DATE<br>25/9/14 | MODIFICATIONS ISSUED FOR EVALUATION                       |                                                                                                                                                                                                                                                                                                                                                          |          | (       | CI                   | MS Ele            | ctracon       | n   |  |
|                 |                                                           |                                                                                                                                                                                                                                                                                                                                                          |          |         | nena rail with       | NW18-1            | & in-line, du | ual |  |
|                 |                                                           | NAME                                                                                                                                                                                                                                                                                                                                                     | DATE     |         | USB cha              | B charging module |               |     |  |
|                 |                                                           | LUCKY                                                                                                                                                                                                                                                                                                                                                    | 25/9/14  |         |                      |                   |               |     |  |
|                 |                                                           | MATERIAL: X  FINISH: X  FILE ON SHARED\CAD: H:\Melbourne\CAD\Current Production Drawings                                                                                                                                                                                                                                                                 |          | DWG NO. | LU7333               | CHECKED           | BY            |     |  |
|                 |                                                           |                                                                                                                                                                                                                                                                                                                                                          | PART NO. | Χ       | CUSTOMER             | R APPROVAL        | A             |     |  |
|                 | FILE ON NAS:  Z:\Work files\Power rails\Athena Power Rail |                                                                                                                                                                                                                                                                                                                                                          | SCALE    | NTS     | SHEET                | 1 OF 1            |               |     |  |
|                 |                                                           | Z:\Work files\Power rails\Athena Power Rail                                                                                                                                                                                                                                                                                                              |          | 00,122  | INIO                 | SHEEL             | 1011          |     |  |