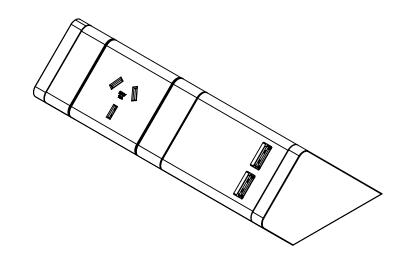

A4

| www.sydneyofficefurniture.d | com.au |
|-----------------------------|--------|

|                 | REVISION HISTORY                                          | DO NOT SCALE DRAWING UNESS OTHERWISE SPECIFIED: DUMPSONS ARE INMUMERIES TOLERANCES  00° ±0.02° 00° ±0.02° 00° ±0.02° 00° ±0.03° DIMPSONS IN AN OBROUND ARE CRITICAL & MUST BE CHECKED  THE MATERIAL CONTAINED HEREIN IS THE SOLE PROPERTY OF CAS ELECTRACOM, ANY UNAUTHORIZED REPRODUCTIONS, MODIFICATIONS AND / OR DISTRIBUTION IS STRICTLY PROHIBITED. |          | С       | 00 NOT SCALE DRAWING |                   | REVISION      | 1   |  |
|-----------------|-----------------------------------------------------------|----------------------------------------------------------------------------------------------------------------------------------------------------------------------------------------------------------------------------------------------------------------------------------------------------------------------------------------------------------|----------|---------|----------------------|-------------------|---------------|-----|--|
| DATE<br>25/9/14 | MODIFICATIONS ISSUED FOR EVALUATION                       |                                                                                                                                                                                                                                                                                                                                                          |          | (       | CI                   | MS Ele            | ctracon       | n   |  |
|                 |                                                           |                                                                                                                                                                                                                                                                                                                                                          |          |         | nena rail with       | NW18-1            | & in-line, du | ual |  |
|                 |                                                           | NAME                                                                                                                                                                                                                                                                                                                                                     | DATE     |         | USB cha              | B charging module |               |     |  |
|                 |                                                           | LUCKY                                                                                                                                                                                                                                                                                                                                                    | 25/9/14  |         |                      |                   |               |     |  |
|                 |                                                           | MATERIAL: X  FINISH: X  FILE ON SHARED\CAD: H:\Melbourne\CAD\Current Production Drawings                                                                                                                                                                                                                                                                 |          | DWG NO. | LU7333               | CHECKED           | BY            |     |  |
|                 |                                                           |                                                                                                                                                                                                                                                                                                                                                          | PART NO. | Χ       | CUSTOMER             | R APPROVAL        | A             |     |  |
|                 | FILE ON NAS:  Z:\Work files\Power rails\Athena Power Rail |                                                                                                                                                                                                                                                                                                                                                          | SCALE    | NTS     | SHEET                | 1 OF 1            |               |     |  |
|                 |                                                           | Z:\Work files\Power rails\Athena Power Rail                                                                                                                                                                                                                                                                                                              |          | 00,122  | INIO                 | SHEEL             | 1011          |     |  |