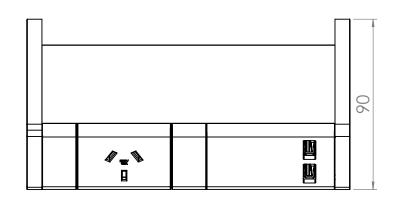

A4

| www.sydneyofficefurniture.d | com.au |
|-----------------------------|--------|

|                 | REVISION HISTORY                                          | DO NOT SCALE DRAWING UNESS OTHERWISE SPECIFIED: DUMPSONS ARE INMUMERIES TOLERANCES  00° ±0.02° 00° ±0.02° 00° ±0.02° 00° ±0.03° DIMPSONS IN AN OBROUND ARE CRITICAL & MUST BE CHECKED  THE MATERIAL CONTAINED HEREIN IS THE SOLE PROPERTY OF CAS ELECTRACOM, ANY UNAUTHORIZED REPRODUCTIONS, MODIFICATIONS AND / OR DISTRIBUTION IS STRICTLY PROHIBITED. |          | С       | 00 NOT SCALE DRAWING |                   | REVISION      | 1   |  |
|-----------------|-----------------------------------------------------------|----------------------------------------------------------------------------------------------------------------------------------------------------------------------------------------------------------------------------------------------------------------------------------------------------------------------------------------------------------|----------|---------|----------------------|-------------------|---------------|-----|--|
| DATE<br>25/9/14 | MODIFICATIONS ISSUED FOR EVALUATION                       |                                                                                                                                                                                                                                                                                                                                                          |          | (       | CI                   | MS Ele            | ctracon       | n   |  |
|                 |                                                           |                                                                                                                                                                                                                                                                                                                                                          |          |         | nena rail with       | NW18-1            | & in-line, du | ual |  |
|                 |                                                           | NAME                                                                                                                                                                                                                                                                                                                                                     | DATE     |         | USB cha              | B charging module |               |     |  |
|                 |                                                           | LUCKY                                                                                                                                                                                                                                                                                                                                                    | 25/9/14  |         |                      |                   |               |     |  |
|                 |                                                           | MATERIAL: X  FINISH: X  FILE ON SHARED\CAD: H:\Melbourne\CAD\Current Production Drawings                                                                                                                                                                                                                                                                 |          | DWG NO. | LU7333               | CHECKED           | BY            |     |  |
|                 |                                                           |                                                                                                                                                                                                                                                                                                                                                          | PART NO. | Χ       | CUSTOMER             | R APPROVAL        | A             |     |  |
|                 | FILE ON NAS:  Z:\Work files\Power rails\Athena Power Rail |                                                                                                                                                                                                                                                                                                                                                          | SCALE    | NTS     | SHEET                | 1 OF 1            |               |     |  |
|                 |                                                           | Z:\Work files\Power rails\Athena Power Rail                                                                                                                                                                                                                                                                                                              |          | 00,122  | INIO                 | SHEEL             | 1011          |     |  |