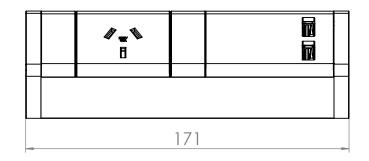

A4

| www.sydneyofficefurniture.d | com.au |
|-----------------------------|--------|

|                 | REVISION HISTORY                                          | DO NOT SCALE DRAWING UNESS OTHERWISE SPECIFIED: DUMPSONS ARE INMUMERIES TOLERANCES  00° ±0.02° 00° ±0.02° 00° ±0.02° 00° ±0.03° DIMPSONS IN AN OBROUND ARE CRITICAL & MUST BE CHECKED  THE MATERIAL CONTAINED HEREIN IS THE SOLE PROPERTY OF CAS ELECTRACOM, ANY UNAUTHORIZED REPRODUCTIONS, MODIFICATIONS AND / OR DISTRIBUTION IS STRICTLY PROHIBITED. |          | С       | 00 NOT SCALE DRAWING |                   | REVISION      | 1   |  |
|-----------------|-----------------------------------------------------------|----------------------------------------------------------------------------------------------------------------------------------------------------------------------------------------------------------------------------------------------------------------------------------------------------------------------------------------------------------|----------|---------|----------------------|-------------------|---------------|-----|--|
| DATE<br>25/9/14 | MODIFICATIONS ISSUED FOR EVALUATION                       |                                                                                                                                                                                                                                                                                                                                                          |          | (       | CI                   | MS Ele            | ctracon       | n   |  |
|                 |                                                           |                                                                                                                                                                                                                                                                                                                                                          |          |         | nena rail with       | NW18-1            | & in-line, du | ual |  |
|                 |                                                           | NAME                                                                                                                                                                                                                                                                                                                                                     | DATE     |         | USB cha              | B charging module |               |     |  |
|                 |                                                           | LUCKY                                                                                                                                                                                                                                                                                                                                                    | 25/9/14  |         |                      |                   |               |     |  |
|                 |                                                           | MATERIAL: X  FINISH: X  FILE ON SHARED\CAD: H:\Melbourne\CAD\Current Production Drawings                                                                                                                                                                                                                                                                 |          | DWG NO. | LU7333               | CHECKED           | BY            |     |  |
|                 |                                                           |                                                                                                                                                                                                                                                                                                                                                          | PART NO. | Χ       | CUSTOMER             | R APPROVAL        | A             |     |  |
|                 | FILE ON NAS:  Z:\Work files\Power rails\Athena Power Rail |                                                                                                                                                                                                                                                                                                                                                          | SCALE    | NTS     | SHEET                | 1 OF 1            |               |     |  |
|                 |                                                           | Z:\Work files\Power rails\Athena Power Rail                                                                                                                                                                                                                                                                                                              |          | 00,122  | INIO                 | SHEEL             | 1011          |     |  |