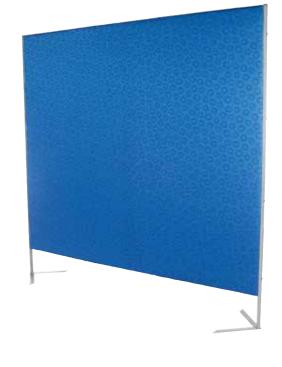

## **ACOUSTIC**

#### FEATURES

- » Australian made
- » Solid timber frame
- » Frames wrapped with a 10mm layer of foam
- » Frames wrapped with a layer of cardboard
- » 19mm metal side frame
- » Optional frame or base colour (please allow 5 more days)
- » Suitable for indoor use
- » 2 year warranty

#### OPTIONS

| CODE     | SCREEN SIZE (HXW) |
|----------|-------------------|
| FAS-1212 | 1200x1200mm       |
| FAS-1215 | 1200x1500mm       |
| FAS-1218 | 1200x1800mm       |
| FAS-1512 | 1500x1200mm       |
| FAS-1515 | 1500x1500mm       |
| FAS-1518 | 1500x1800mm       |
| FAS-1812 | 1800x1200mm       |
| FAS-1815 | 1800x1500mm       |
| FAS-1818 | 1800x1800mm       |

# **ACOUSTIC SCREENS**

FAS-1218 FAS-1518 FAS-1818