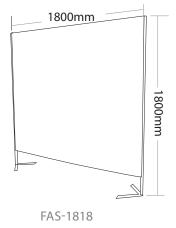

#### OPTIONS

| CODE     | SCREEN SIZE (HXW) |
|----------|-------------------|
| FAS-1212 | 1200x1200mm       |
| FAS-1215 | 1200x1500mm       |
| FAS-1218 | 1200x1800mm       |
| FAS-1512 | 1500x1200mm       |
| FAS-1515 | 1500x1500mm       |
| FAS-1518 | 1500x1800mm       |
| FAS-1812 | 1800x1200mm       |
| FAS-1815 | 1800x1500mm       |
| FAS-1818 | 1800x1800mm       |

# **ACOUSTIC SCREENS**

FAS-1218 FAS-1518 FAS-1818