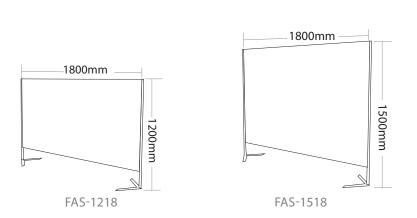

#### OPTIONS

| CODE     | SCREEN SIZE (HXW) |
|----------|-------------------|
| FAS-1212 | 1200x1200mm       |
| FAS-1215 | 1200x1500mm       |
| FAS-1218 | 1200x1800mm       |
| FAS-1512 | 1500x1200mm       |
| FAS-1515 | 1500x1500mm       |
| FAS-1518 | 1500x1800mm       |
| FAS-1812 | 1800x1200mm       |
| FAS-1815 | 1800x1500mm       |
| FAS-1818 | 1800x1800mm       |

# **ACOUSTIC SCREENS**

FAS-1218 FAS-1518 FAS-1818