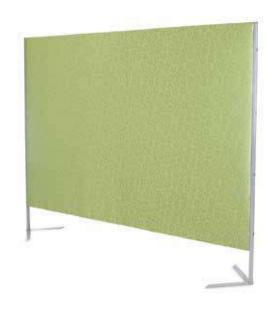

## **ACOUSTIC**

#### FEATURES

- » Australian made
- » Solid timber frame
- » Frames wrapped with a 10mm layer of foam
- » Frames wrapped with a layer of cardboard
- » 19mm metal side frame
- » Optional frame or base colour (please allow 5 more days)
- » Suitable for indoor use
- » 2 year warranty

#### OPTIONS

| CODE     | SCREEN SIZE (HXW) |
|----------|-------------------|
| FAS-1212 | 1200x1200mm       |
| FAS-1215 | 1200x1500mm       |
| FAS-1218 | 1200x1800mm       |
| FAS-1512 | 1500x1200mm       |
| FAS-1515 | 1500x1500mm       |
| FAS-1518 | 1500x1800mm       |
| FAS-1812 | 1800x1200mm       |
| FAS-1815 | 1800x1500mm       |
| FAS-1818 | 1800x1800mm       |

# **ACOUSTIC SCREENS**

FAS-1218 FAS-1518 FAS-1818