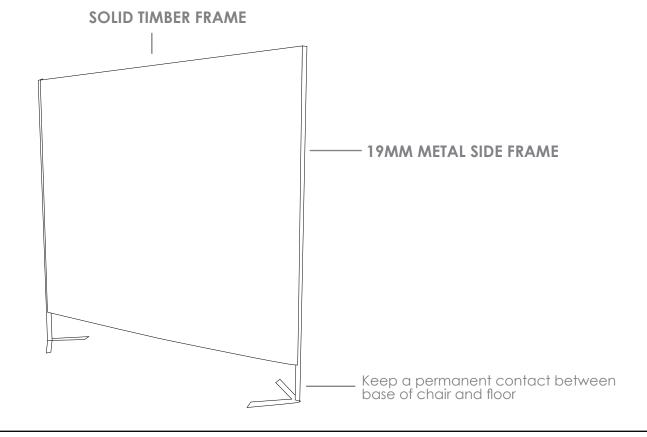

#### FEATURES

- » Australian made
- » Solid timber frame
- » Frames wrapped with a 10mm layer of foam
- » Frames wrapped with a layer of cardboard
- » 19mm metal side frame
- » Optional frame or base colour (please allow 5 more days)
- » Suitable for indoor use
- » 2 year warranty