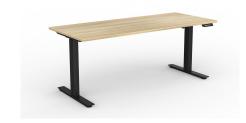

#### **Standard Features**

90 x 60 mm leas

Frames finished in white or black powdercoat

Flat foot design - single desk

Commercial-grade 25 mm worktops are constructed from El board and finished in studio white or new oak melamine with matching 2 mm PVC edge

Electric 2 Column motor height range - 680-1130 mm (incl worktop)

160 kg weight rating

4 point memory control with LCD readout, programmable to restrict min/max height and to set anti-collision sensitivity

### **Single Sided Desk**

1200 x 750mm

1500 x 750mm

1500 x 800mm

1600 x 750mm

1600 x 800mm

1800 x 750mm

1800 x 800mm