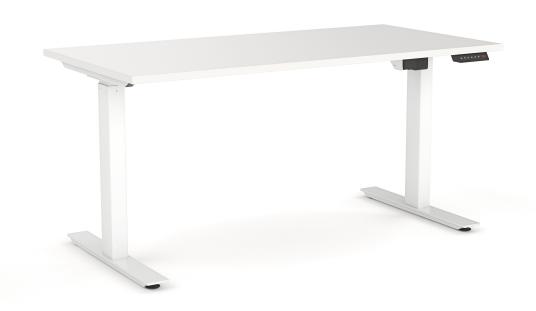

#### **Standard Features**

90 x 60 mm leas

Frames finished in white or black powdercoat

Flat foot design - single desk

Commercial-grade 25 mm worktops are constructed from El board and finished in studio white or new oak melamine with matching 2 mm PVC edge

Electric 2 Column motor height range - 680-1130 mm (incl worktop)

160 kg weight rating

4 point memory control with LCD readout, programmable to restrict min/max height and to set anti-collision sensitivity

### **Single Sided Desk**

1200 x 750mm

1500 x 750mm

1500 x 800mm

1600 x 750mm

1600 x 800mm

1800 x 750mm

1800 x 800mm