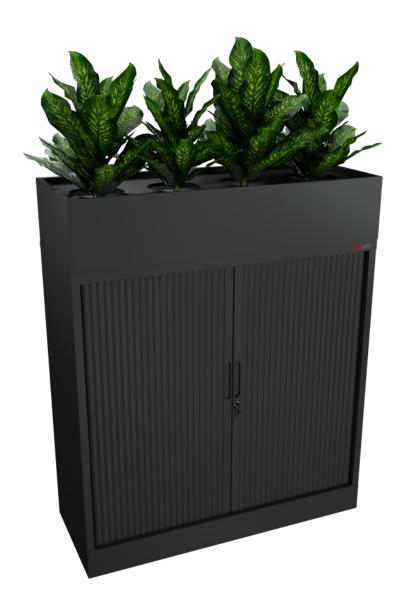

### **OPTIONS**

- 900W x 460D 0.76LM per level
- 1200W x 460D 1.06LM per level
- Planter boxes available 900W or 1200W x 240H
- Master key
- Keyed alike
- Custom colours (minimum quantity required)
- Custom sizes (minimum quantity required)

#### **FEATURES**

- Shelf filing racks provide document support
- Roll out shelf that locks into place allowing for seamless filing
- Roll out frame for easy suspension file access and storage
- Shelf dividers for document support and organisation
- Planter boxes for privacy and design aesthetic
- Powdercoated finish