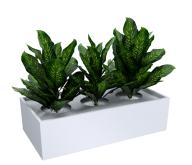

### **OPTIONS**

- 900W x 460D 0.76LM per level
- 1200W x 460D 1.06LM per level
- Planter boxes available 900W or 1200W x 240H
- Master key
- Keyed alike
- Custom colours (minimum quantity required)
- Custom sizes (minimum quantity required)

#### **FEATURES**

- Shelf filing racks provide document support
- Roll out shelf that locks into place allowing for seamless filing
- Roll out frame for easy suspension file access and storage
- Shelf dividers for document support and organisation
- Planter boxes for privacy and design aesthetic
- Powdercoated finish

## **COLOURS**

BLACK

WHITE

Roll out file frame

Metal dividers

Extra shelf

Shelf filing racks

Planter box