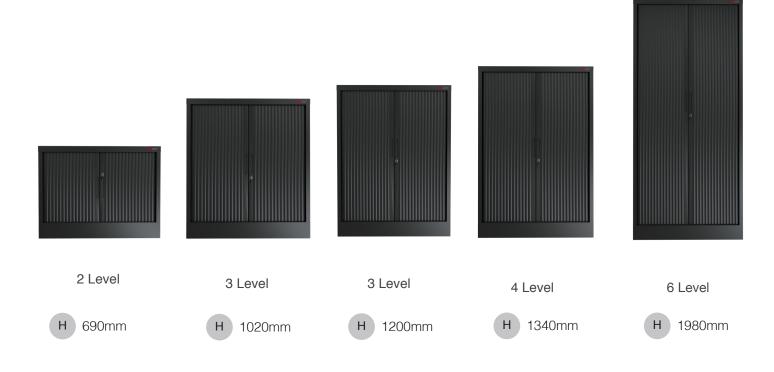

# AUSFILE TAMBOUR CABINET

#### **FEATURES**

- Available as 2, 3, 4 or 6 level tambour cabinet
- All steel construction
- Lockable
- Multiple storage function
- Space saving design
- Receding slatted magnetic doors as standard
- GECA certified when specified with ABS slatts\*
- All panels replaceable
- Accessories clip in
- Adjustable shelf suits standard lateral suspension pocket
- 4 adjustable levelling feet
- Slotted shelves as standard (priced separately)
- Powdercoated finish

### **OPTIONS**

- 900W x 460D 0.76LM per level
- 1200W x 460D 1.06LM per level
- Planter boxes available 900W or 1200W x 240H
- Master key
- Keyed alike
- Custom colours (minimum quantity required)
- Custom sizes (minimum quantity required)