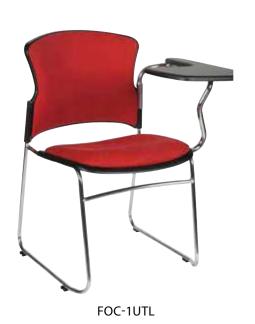

## **FOCUS**

- » Optional arms
- » Optional left / right hand tablet arm
- » Optional black metal trolley, easy to move when stacked
- » Available in beam seating
- » Multi purpose stackable client chair
  - » Maximum 10 chairs on trolley
  - » Maximum 5 chairs on floor
  - » Maximum 3 chairs with arms
  - » Not stackable with tablet arms
- » Linkable except with tablet arms or arms
- » Fully strengthened plastic back shell
- » Fully welded frame
- » Sled chrome base
- » Available in all local fabrics
- » Optional frame or base colour (please allow 5 more days)
- » BIFMA drop tested
- » Suitable for indoor use only
- » 4 year warranty
- » Weight limit is 120kg