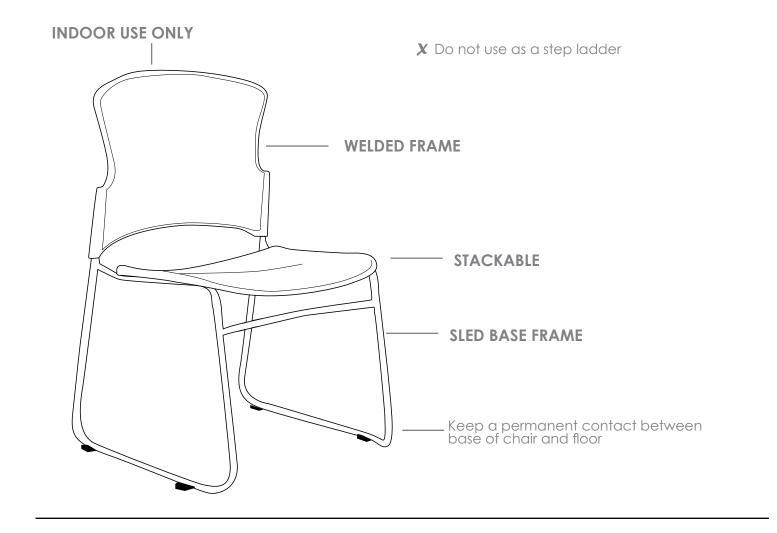

## **FOCUS**

- » Optional arms
- » Optional left / right hand tablet arm
- » Optional black metal trolley, easy to move when stacked
- » Available in beam seating
- » Multi purpose stackable client chair
  - » Maximum 10 chairs on trolley
  - » Maximum 5 chairs on floor
  - » Maximum 3 chairs with arms
  - » Not stackable with tablet arms
- » Linkable except with tablet arms or arms
- » Fully strengthened plastic back shell
- » Fully welded frame
- » Sled chrome base
- » Available in all local fabrics
- » Optional frame or base colour (please allow 5 more days)
- » BIFMA drop tested
- » Suitable for indoor use only
- » 4 year warranty
- » Weight limit is 120kg