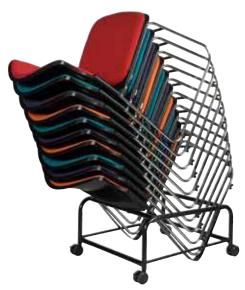

## **FOCUS**

- » Optional arms
- » Optional left / right hand tablet arm
- » Optional black metal trolley, easy to move when stacked
- » Available in beam seating
- » Multi purpose stackable client chair
  - » Maximum 10 chairs on trolley
  - » Maximum 5 chairs on floor
  - » Maximum 3 chairs with arms
  - » Not stackable with tablet arms
- » Linkable except with tablet arms or arms
- » Fully strengthened plastic back shell
- » Fully welded frame
- » Sled chrome base
- » Available in all local fabrics
- » Optional frame or base colour (please allow 5 more days)
- » BIFMA drop tested
- » Suitable for indoor use only
- » 4 year warranty
- » Weight limit is 120kg