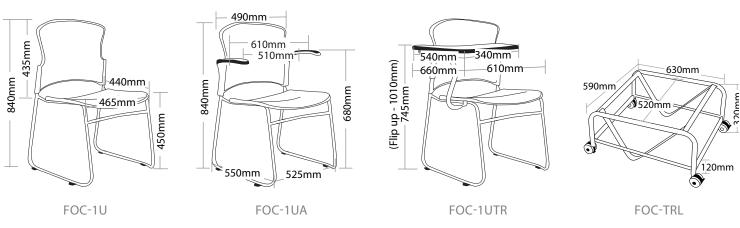

## R4 HOSPITALITY SEATING

## **FOCUS**













- » Optional arms
- » Optional left / right hand tablet arm
- » Optional black metal trolley, easy to move when stacked
- » Available in beam seating
- » Multi purpose stackable client chair
  - » Maximum 10 chairs on trolley
  - » Maximum 5 chairs on floor
  - » Maximum 3 chairs with arms
  - » Not stackable with tablet arms
- » Linkable except with tablet arms or arms
- » Fully strengthened plastic back shell
- » Fully welded frame
- » Sled chrome base
- » Available in all local fabrics
- » Optional frame or base colour (please allow 5 more days)
- » BIFMA drop tested
- » Suitable for indoor use only
- » 4 year warranty
- » Weight limit is 120kg























FOC-TRL