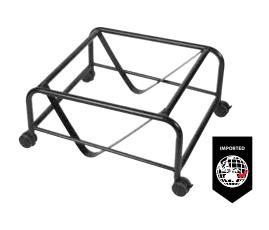

## **FOCUS**

- » Optional arms
- » Optional left / right hand tablet arm
- » Optional black metal trolley, easy to move when stacked
- » Available in beam seating
- » Multi purpose stackable client chair
  - » Maximum 10 chairs on trolley
  - » Maximum 5 chairs on floor
  - » Maximum 3 chairs with arms
  - » Not stackable with tablet arms
- » Linkable except with tablet arms or arms
- » Fully strengthened plastic back shell
- » Fully welded frame
- » Sled chrome base
- » Available in all local fabrics
- » Optional frame or base colour (please allow 5 more days)
- » BIFMA drop tested
- » Suitable for indoor use only
- » 4 year warranty
- » Weight limit is 120kg

FOC-TRL