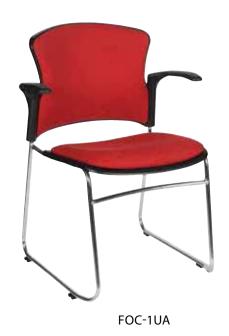

## **FOCUS**

- » Optional arms
- » Optional left / right hand tablet arm
- » Optional black metal trolley, easy to move when stacked
- » Available in beam seating
- » Multi purpose stackable client chair
  - » Maximum 10 chairs on trolley
  - » Maximum 5 chairs on floor
  - » Maximum 3 chairs with arms
  - » Not stackable with tablet arms
- » Linkable except with tablet arms or arms
- » Fully strengthened plastic back shell
- » Fully welded frame
- » Sled chrome base
- » Available in all local fabrics
- » Optional frame or base colour (please allow 5 more days)
- » BIFMA drop tested
- » Suitable for indoor use only
- » 4 year warranty
- » Weight limit is 120kg