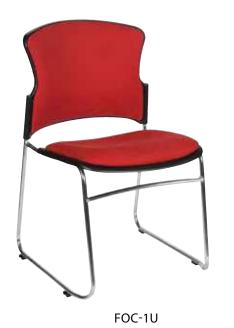

## **FOCUS**

- » Optional arms
- » Optional left / right hand tablet arm
- » Optional black metal trolley, easy to move when stacked
- » Available in beam seating
- » Multi purpose stackable client chair
  - » Maximum 10 chairs on trolley
  - » Maximum 5 chairs on floor
  - » Maximum 3 chairs with arms
  - » Not stackable with tablet arms
- » Linkable except with tablet arms or arms
- » Fully strengthened plastic back shell
- » Fully welded frame
- » Sled chrome base
- » Available in all local fabrics
- » Optional frame or base colour (please allow 5 more days)
- » BIFMA drop tested
- » Suitable for indoor use only
- » 4 year warranty
- » Weight limit is 120kg