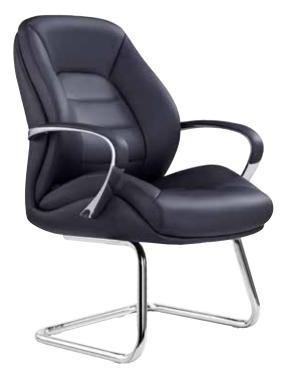

## MAGNUM-VC

- » Fixed aluminium arms
- » Chrome cantilever frame
- » Extremely comfortable
- » Available in black leather only
- » Suitable for indoor use only

sydneyofficefurniture.com.au

- » 5 year warranty
- » Weight limit is 120kg

MAGNUM-L

MAGNUM-VC

## **MAGNUM EXECUTIVE SEATING**

MAGNUM-L

MAGNUM-VC