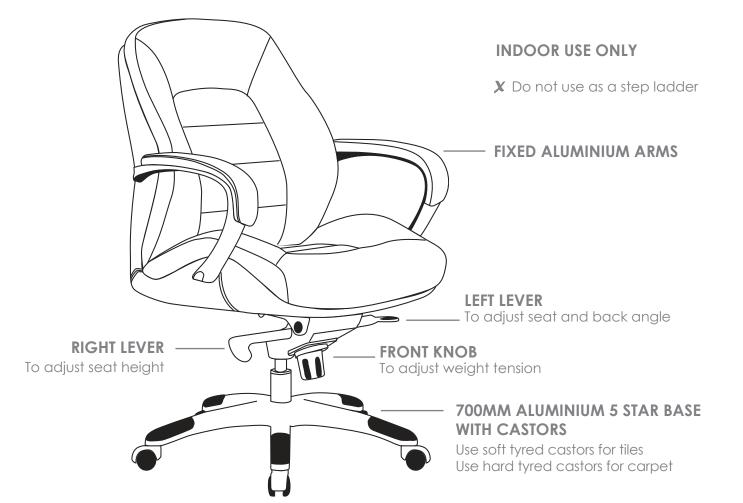

## MAGNUM

FEATURES MAGNUM-H/MAGNUM-L

- » Adjustable seat height
- » Adjustable seat and back angle
- » Adjustable weight tension
- » Fixed aluminium arms
- » Available in high and low back
- » Moulded seat and back foam
- » Knee tilt mechanism with 3 locking positions
- » 700mm aluminium base
- » Extremely comfortable
- » Available in black leather only
- » Suitable for indoor use only
- » 5 year warranty
- » Weight limit is 120kg