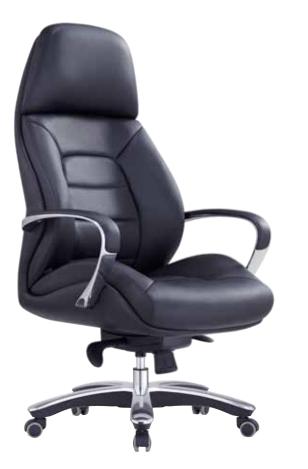

## MAGNUM

FEATURES MAGNUM-H/MAGNUM-L

- » Adjustable seat height
- » Adjustable seat and back angle
- » Adjustable weight tension
- » Fixed aluminium arms
- » Available in high and low back
- » Moulded seat and back foam
- » Knee tilt mechanism with 3 locking positions
- » 700mm aluminium base
- » Extremely comfortable
- » Available in black leather only
- » Suitable for indoor use only
- » 5 year warranty
- » Weight limit is 120kg