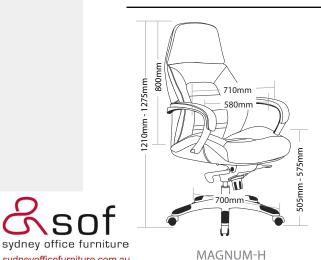

## MAGNUM

FEATURES MAGNUM-H/MAGNUM-L

- » Adjustable seat height
- » Adjustable seat and back angle
- » Adjustable weight tension
- » Fixed aluminium arms
- » Available in high and low back
- » Moulded seat and back foam
- » Knee tilt mechanism with 3 locking positions
- » 700mm aluminium base
- » Extremely comfortable
- » Available in black leather only
- » Suitable for indoor use only
- » 5 year warranty
- » Weight limit is 120kg