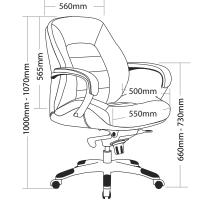

## MAGNUM-VC

- » Fixed aluminium arms
- » Chrome cantilever frame
- » Extremely comfortable
- » Available in black leather only
- » Suitable for indoor use only

sydneyofficefurniture.com.au

- » 5 year warranty
- » Weight limit is 120kg