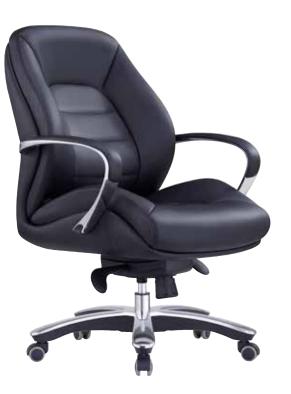

## MAGNUM-VC

- » Fixed aluminium arms
- » Chrome cantilever frame
- » Extremely comfortable
- » Available in black leather only
- » Suitable for indoor use only

sydneyofficefurniture.com.au

- » 5 year warranty
- » Weight limit is 120kg

MAGNUM-L

MAGNUM-VC

## **MAGNUM EXECUTIVE SEATING**

MAGNUM-L

MAGNUM-VC