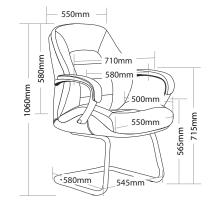

## MAGNUM-VC

- » Fixed aluminium arms
- » Chrome cantilever frame
- » Extremely comfortable
- » Available in black leather only
- » Suitable for indoor use only

sydneyofficefurniture.com.au

- » 5 year warranty
- » Weight limit is 120kg

MAGNUM-L

MAGNUM-VC

## **MAGNUM EXECUTIVE SEATING**

MAGNUM-L

MAGNUM-VC