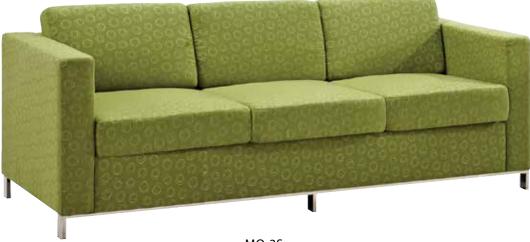

## **FEATURES**

- » Optional 1, 2 or 3 seater
- » Pocket spring seat
- » Loose cushions upholstered both sides
- » Zig zag steel spring
- » Webbed base
- » Solid hardwood frame
- » Stainless steel feet
- » Available in all local fabrics
- » Optional frame or base colour (please allow 5 more days)
- » Suitable for indoor use
- » 5 year warranty
- » Weight limit for 1 seater is 130kg
- » Weight limit for 2 seater is 260kg
- » Weight limit for 3 seater is 390kg

Sydney office furniture sydneyofficefurniture.com.au

X Do not use as a step ladder

MO-1S

MO-2S

MO-3S