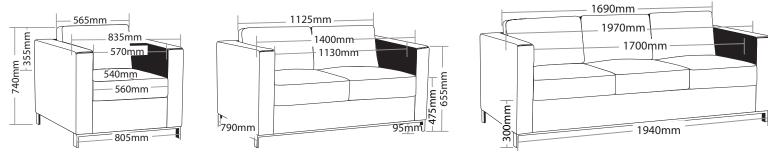

## **FEATURES**

- » Optional 1, 2 or 3 seater
- » Pocket spring seat
- » Loose cushions upholstered both sides
- » Zig zag steel spring
- » Webbed base
- » Solid hardwood frame
- » Stainless steel feet
- » Available in all local fabrics
- » Optional frame or base colour (please allow 5 more days)
- » Suitable for indoor use
- » 5 year warranty
- » Weight limit for 1 seater is 130kg
- » Weight limit for 2 seater is 260kg
- » Weight limit for 3 seater is 390kg