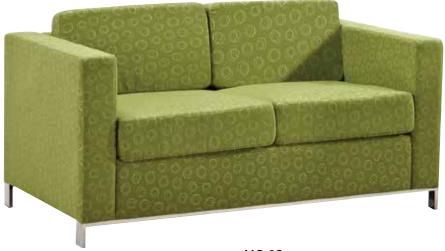

## **FEATURES**

- » Optional 1, 2 or 3 seater
- » Pocket spring seat
- » Loose cushions upholstered both sides
- » Zig zag steel spring
- » Webbed base
- » Solid hardwood frame
- » Stainless steel feet
- » Available in all local fabrics
- » Optional frame or base colour (please allow 5 more days)
- » Suitable for indoor use
- » 5 year warranty
- » Weight limit for 1 seater is 130kg
- » Weight limit for 2 seater is 260kg
- » Weight limit for 3 seater is 390kg

Sydney office furniture sydneyofficefurniture.com.au

X Do not use as a step ladder

MO-1S

MO-2S

MO-3S

## **MONTAGE SOFT SEATING**

MO-2S