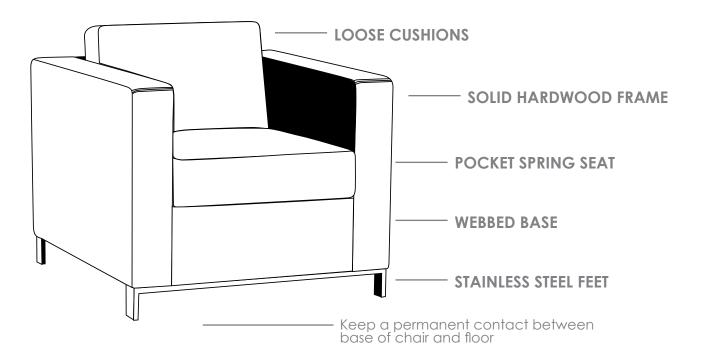

## **FEATURES**

- » Optional 1, 2 or 3 seater
- » Pocket spring seat
- » Loose cushions upholstered both sides
- » Zig zag steel spring
- » Webbed base
- » Solid hardwood frame
- » Stainless steel feet
- » Available in all local fabrics
- » Optional frame or base colour (please allow 5 more days)
- » Suitable for indoor use
- » 5 year warranty
- » Weight limit for 1 seater is 130kg
- » Weight limit for 2 seater is 260kg
- » Weight limit for 3 seater is 390kg