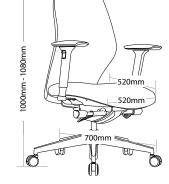

## R3 EXECUTIVE SEATING



## **FEATURES**

- » Adjustable seat height
- » Adjustable seat and back angle
- » Adjustable seat depth (seat slider)
- » Adjustable weight tension
- » Adjustable arms
- » Available in high and low back
- » Plastic under pan
- » Moulded seat and back foam
- » Synchron mechanism with 3 locking positions
- » 700mm alloy base
- » Available in local fabrics
- » Optional frame or base colour (please allow 5 more days)
- » Suitable for indoor use only
- » 5 year warranty
- » Weight limit is 130kg

Sydney office furniture sydneyofficefurniture.com.au



🗴 Do not use as a step ladder







## **PORTO EXECUTIVE SEATING**



PORTO-H

PORTO-L

**BACK VIEW**