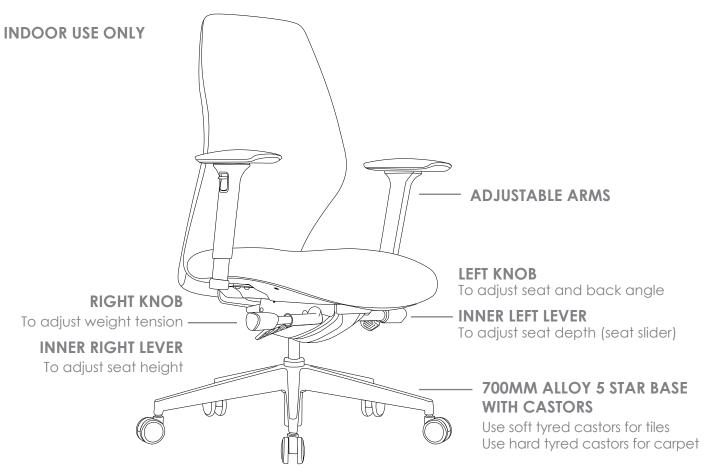

## **FEATURES**

- » Adjustable seat height
- » Adjustable seat and back angle
- » Adjustable seat depth (seat slider)
- » Adjustable weight tension
- » Adjustable arms
- » Available in high and low back
- » Plastic under pan
- » Moulded seat and back foam
- » Synchron mechanism with 3 locking positions
- » 700mm alloy base
- » Available in local fabrics
- » Optional frame or base colour (please allow 5 more days)
- » Suitable for indoor use only
- » 5 year warranty
- » Weight limit is 130kg