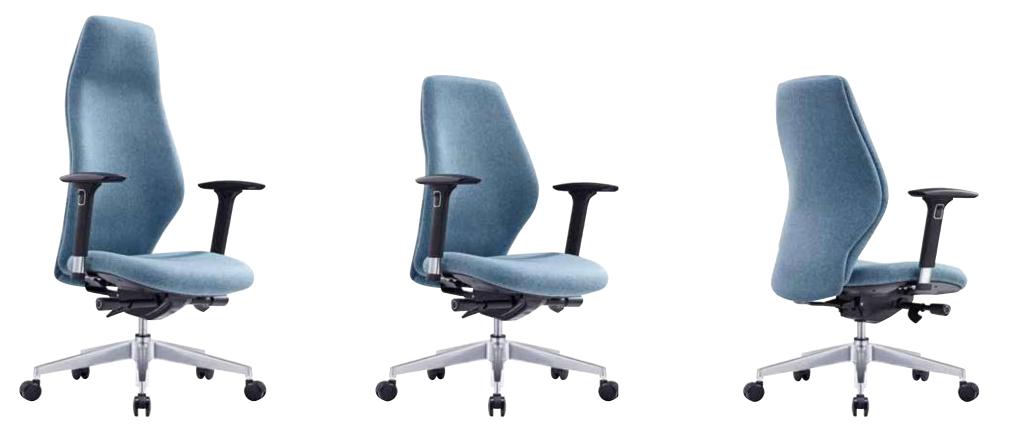

## R3 EXECUTIVE SEATING

## **FEATURES**

- » Adjustable seat height
- » Adjustable seat and back angle
- » Adjustable seat depth (seat slider)
- » Adjustable weight tension
- » Adjustable arms
- » Available in high and low back
- » Plastic under pan
- » Moulded seat and back foam
- » Synchron mechanism with 3 locking positions
- » 700mm alloy base
- » Available in local fabrics
- » Optional frame or base colour (please allow 5 more days)
- » Suitable for indoor use only
- » 5 year warranty
- » Weight limit is 130kg