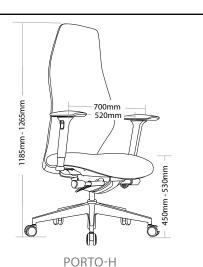

## R3 EXECUTIVE SEATING



## **FEATURES**

- » Adjustable seat height
- » Adjustable seat and back angle
- » Adjustable seat depth (seat slider)
- » Adjustable weight tension
- » Adjustable arms
- » Available in high and low back
- » Plastic under pan
- » Moulded seat and back foam
- » Synchron mechanism with 3 locking positions
- » 700mm alloy base
- » Available in local fabrics
- » Optional frame or base colour (please allow 5 more days)
- » Suitable for indoor use only
- » 5 year warranty
- » Weight limit is 130kg

Sydney office furniture sydneyofficefurniture.com.au



🗴 Do not use as a step ladder







## **PORTO EXECUTIVE SEATING**



PORTO-H

PORTO-L

**BACK VIEW**