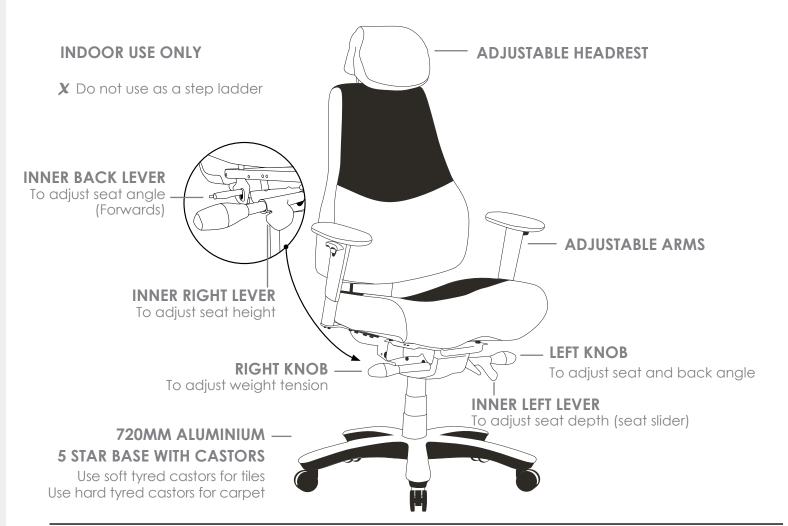

## 

- » Adjustable seat height
- » Adjustable seat and back angle
- » Adjustable seat depth (seat slider)
- » Adjustable weight tension
- » Adjustable headrest
- » Adjustable arms
- » Moulded seat and back foam
- » Saddle seat
- » Double steel strengthened for both seat and back
- » Synchron mechanism with 3 locking positions
- » 720mm aluminium base
- » Available in black and grey only
- » AFRDI tested to level 6
- » AFRDI tested to multi shift use 160kg
- » Minor assembly required
- » Suitable for indoor use only
- » 7 year warranty
- » Weight limit is 160kg