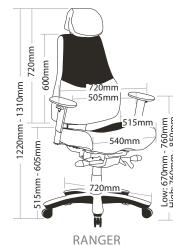

## 

- » Adjustable seat height
- » Adjustable seat and back angle
- » Adjustable seat depth (seat slider)
- » Adjustable weight tension
- » Adjustable headrest
- » Adjustable arms
- » Moulded seat and back foam
- » Saddle seat
- » Double steel strengthened for both seat and back
- » Synchron mechanism with 3 locking positions
- » 720mm aluminium base
- » Available in black and grey only
- » AFRDI tested to level 6
- » AFRDI tested to multi shift use 160kg
- » Minor assembly required
- » Suitable for indoor use only
- » 7 year warranty
- » Weight limit is 160kg