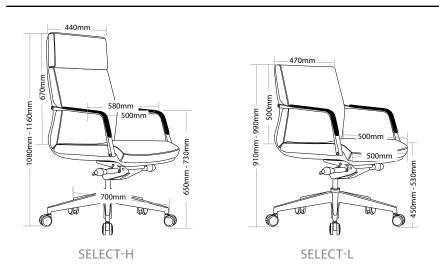

### **SELECT**

- » Adjustable seat height
- » Adjustable seat and back angle
- » Adjustable weight tension
- » Available in high and low back
- » Fixed alloy arms
- » Knee tilt mechanism with 4 locking positions
- » 700mm alloy base
- » Available in A grade Italian leather only
- » Minor assembly required
- » Suitable for indoor use only
- » 5 year warranty
- » Weight limit 130kg

## **SELECT EXECUTIVE SEATING**

**BACK VIEW** 