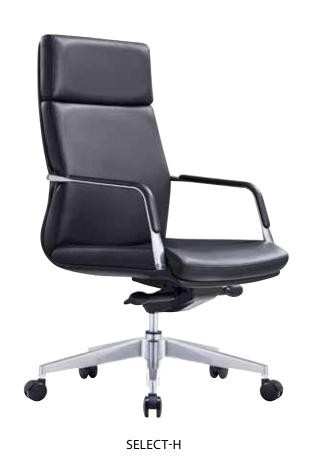

### **SELECT**

- » Adjustable seat height
- » Adjustable seat and back angle
- » Adjustable weight tension
- » Available in high and low back
- » Fixed alloy arms
- » Knee tilt mechanism with 4 locking positions
- » 700mm alloy base
- » Available in A grade Italian leather only
- » Minor assembly required
- » Suitable for indoor use only
- » 5 year warranty
- » Weight limit 130kg

### **INDOOR USE ONLY FIXED ALLOY ARMS RIGHT KNOB LEFT KNOB** To adjust seat and back angle To adjust weight tension **INNER RIGHT LEVER** To adjust seat height **700MM ALLOY 5 STAR BASE** WITH CASTORS Use soft tyred castors for tiles Use hard tyred castors for carpet