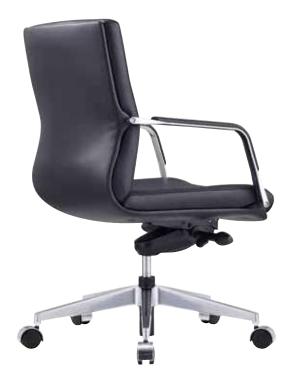

### **SELECT**

- » Adjustable seat height
- » Adjustable seat and back angle
- » Adjustable weight tension
- » Available in high and low back
- » Fixed alloy arms
- » Knee tilt mechanism with 4 locking positions
- » 700mm alloy base
- » Available in A grade Italian leather only
- » Minor assembly required
- » Suitable for indoor use only
- » 5 year warranty
- » Weight limit 130kg

### **INDOOR USE ONLY FIXED ALLOY ARMS RIGHT KNOB LEFT KNOB** To adjust seat and back angle To adjust weight tension **INNER RIGHT LEVER** To adjust seat height **700MM ALLOY 5 STAR BASE** WITH CASTORS Use soft tyred castors for tiles Use hard tyred castors for carpet