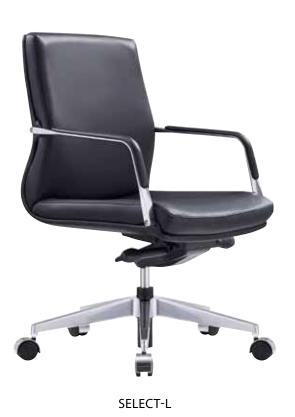

### **SELECT**

- » Adjustable seat height
- » Adjustable seat and back angle
- » Adjustable weight tension
- » Available in high and low back
- » Fixed alloy arms
- » Knee tilt mechanism with 4 locking positions
- » 700mm alloy base
- » Available in A grade Italian leather only
- » Minor assembly required
- » Suitable for indoor use only
- » 5 year warranty
- » Weight limit 130kg

### **INDOOR USE ONLY FIXED ALLOY ARMS RIGHT KNOB LEFT KNOB** To adjust seat and back angle To adjust weight tension **INNER RIGHT LEVER** To adjust seat height **700MM ALLOY 5 STAR BASE** WITH CASTORS Use soft tyred castors for tiles Use hard tyred castors for carpet